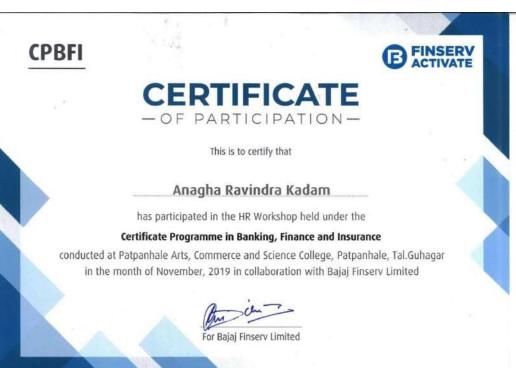

#### Certificate distribution:

- Successful Completion Certificate: All the students who have participated and are shortlisted by Recruiters in the HR-Workshop will be presented with 'Successful Completion of HR-Workshop Certificate.'
- Participation Certificate: All the students who have participated in the HR-Workshop will be Issued a 'Participation Certificate' or 'Successful Completion of HR-Workshop Certificate.'