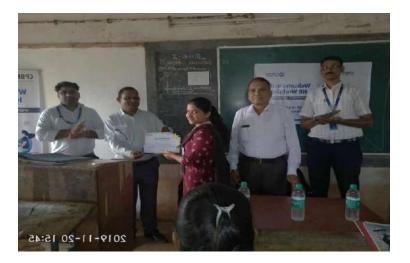

#### Certificate distribution:

- Successful Completion Certificate: All the students who have participated and are shortlisted by Recruiters in the HR-Workshop will be presented with 'Successful Completion of HR-Workshop Certificate.'
- Participation Certificate: All the students who have participated in the HR-Workshop will be Issued a 'Participation Certificate' or 'Successful Completion of HR-Workshop Certificate.'