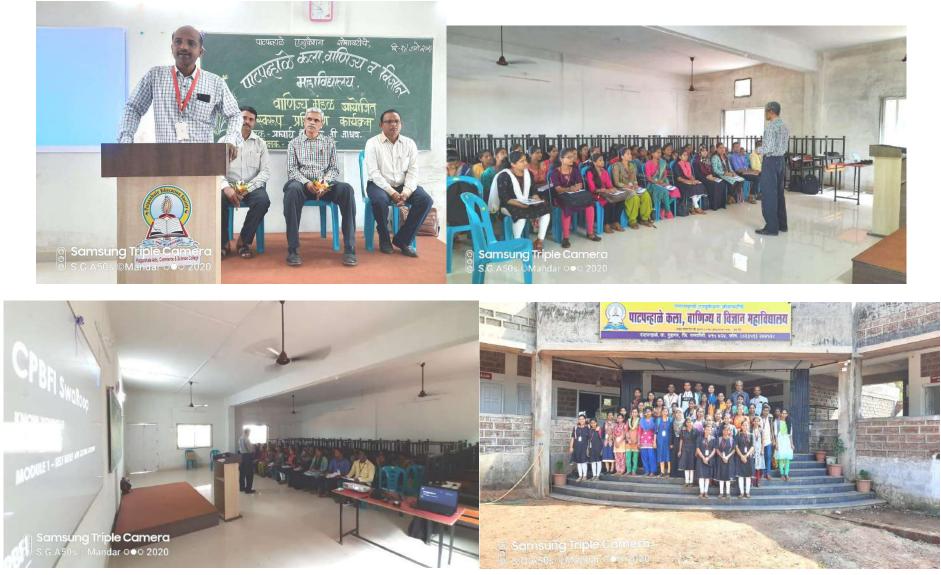

### Objective

The HR Workshop is one of the important components of CPBFI. The workshop is aimed at providing a practical experience of the recruitment process – from selection of job advertisement to job interview. Understanding of the process significantly reduces the anxiety, experienced by the fresh graduates, appearing for their first few job interviews. Increased self-awareness, understanding of the recruitment process, tips for searching jobs and preparing for interviews and improvement in overall confidence level are important benefits of the HR Workshop.